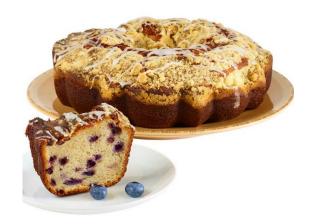

## **Blueberry Blizzard Coffee Cake**

INGREDIENTS: Sugar, Bleached Wheat Flour, Sour Cream (Cultured Pasteurized Light Cream, Nonfat Milk and Enzymes), Blueberries, Eggs, Soybean Oil, Water, Natural Flavor, Modified Food Starch, Buttermilk Solids, Leavening (Baking Soda, Sodium Acid Pyrophosphate, Monocalcium Phosphate), Palm Oil, Whey Protein (Milk), Mono and Diglycerides, Sea Salt, Corn Syrup, Xanthan Gum, Sorbic Acid, Enzyme, Turmeric added for color, Agar. Contains: WHEAT, EGG, MILK. - This product is manufactured on equipment exposed to soy, pecan, and walnut products. -