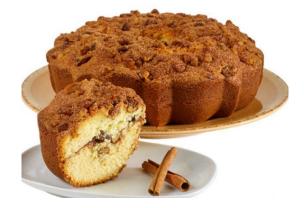

## **Cinnamon Walnut Coffee Cake**

**INGREDIENTS:** Sugar, Bleached Wheat Flour, Sour Cream (Cultured Pasteurized Light Cream, Nonfat Milk and Enzymes), Soybean Oil, Eggs, Walnuts, Water, Modified Food Starch, Cinnamon, Buttermilk Solids, Leavening (Baking Soda, Sodium Acid Pyrophosphate, Monocalcium Phosphate), Whey Protein (Milk), Natural Flavor, Mono and Diglycerides, Sea Salt, Xanthan Gum, Enzyme, Turmeric added for color. Contains: WHEAT, EGG, MILK, WALNUTS. - This product is manufactured on equipment exposed to soy and pecan products. -