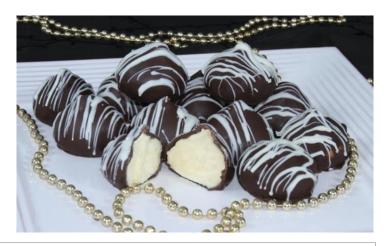

## Cheesecake Drops

INGREDIENTS: Cheesecake Ingredients: cream cheese, whole eggs, sugar, heavy cream, butter, modified food starch, sour cream, salt. Coating Ingredients: Natural chocolate liquor, sugar, cocoa butter, whole milk powder, lactose, butter oil, soy lecithin, natural flavors.