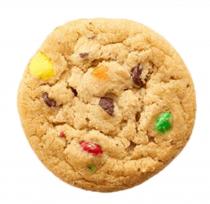

## Carnival Cookie Dough

ENRICHED BLEACHED FLOUR (BLEACHED WHEAT FLOUR. MALTED BARLEY FLOUR, NIACIN, IRON, THIAMINE MONONITRATE, RIBOFLAVIN, FOLIC ACID), SUGAR, MARGARINE (PALM OIL, WATER, SOYBEAN OIL, BUTTER [CREAM {MILK}, SALT], CONTAINS 2% OR LESS OF SALT, MONO- AND DIGLYCERIDES, NATURAL FLAVOR, CITRIC ACID, VITAMIN A PALMITATE ADDED, BETA CAROTENE [COLOR]), MULTI-COLORED CHOCOLATE CANDY (CHOCOLATE [SUGAR, UNSWEETENED CHOCOLATE, COCOA BUTTER, BUTTER OIL, SOY LECITHIN, VANILLIN], SUGAR, ARTIFICIAL COLORING [INCLUDES YELLOW 5 LAKE, YELLOW 6 LAKE, BLUE 2 LAKE, RED 40 LAKE, BLUE 1 LAKE, YELLOW 6, YELLOW 5, BLUE 1], GUM ARABIC, CORN SYRUP, CONFECTIONER'S GLAZE [SHELLAC, CARNAUBA WAX, BEESWAX]), SEMI-SWEET CHOCOLATE CHIPS (SUGAR, UNSWEETENED CHOCOLATE, COCOA BUTTER, SOY LECITHIN, NATURAL VANILLA EXTRACT), EGGS, CONTAINS 2% OR LESS OF: MOLASSES, WATER, BAKING SODA, SALT, NATURAL AND ARTIFICIAL FLAVOR. CONTAINS: EGGS, MILK, SOY AND WHEAT.