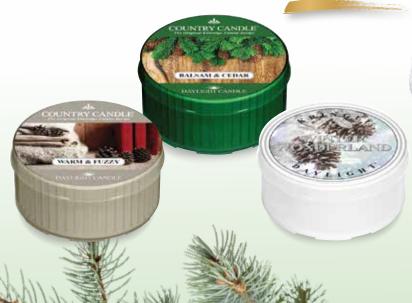

#### WARM & FUZZY

A warm, powdery fleece accord blends with cedar wood and a touch of violet and rose for a comforting, cozy scent.

#### BALSAM & CEDAR

Beautiful balsam and earthy cedar combine for a relaxing, fresh woodlands aroma perfect year round.

#### WINTER WONDERLAND

Take an enchanted walk through wondrous winter woodlands and pine.

861 Everyday Daylights Set of 4, 1.5 oz, each