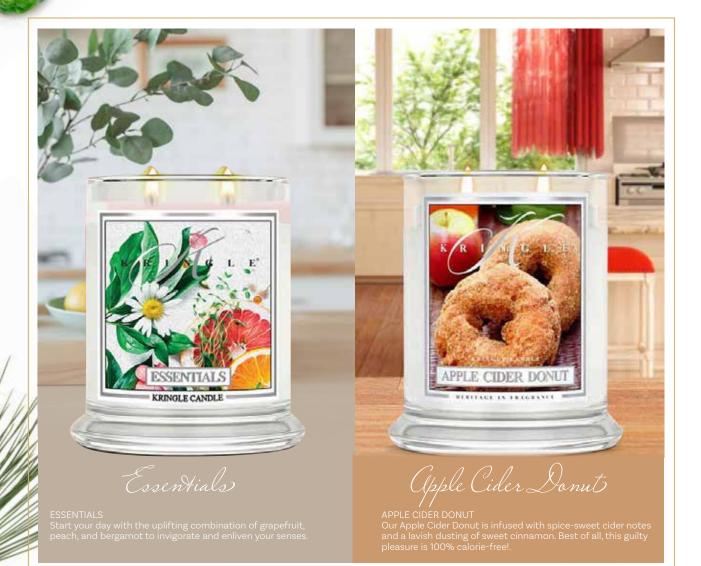

#### CHRISTMAS

A festively-decorated tree by the fire, fragrant evergreen wreaths by the window and a winter chill in the air. This is the fragrance of the holiday that is awaited eagerly all year.

#### **CHRISTMAS**

A festively-decorated tree by the fire, fragrant evergreen wreaths by the window and a winter chill in the air. This is the fragrance of the holiday that is awaited eagerly all year.