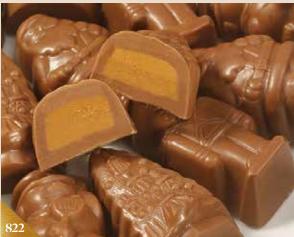

#### **822 PEANUT BUTTER SMIDGENS®**

Our famous, creamy, melt away peanut butter is what you'll find in these smooth milk chocolate holiday shapes. Smidgens are everyone's favorite. Be sure to order a box or two! 8 oz.