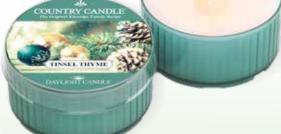

#### TINSEL THYME

Peaceful white birch, aromatic fir needle and icy musk shimmer and sparkle with an adornment of juicy pomegranate and red holly berry.

2 WICK 14.5 OZ SOY BLEND GLASS JAR

#### TINSEL THYME

Peaceful white birch, aromatic fir needle and icy musk shimmer and sparkle with an adornment of juicy pomegranate and red holly berry.