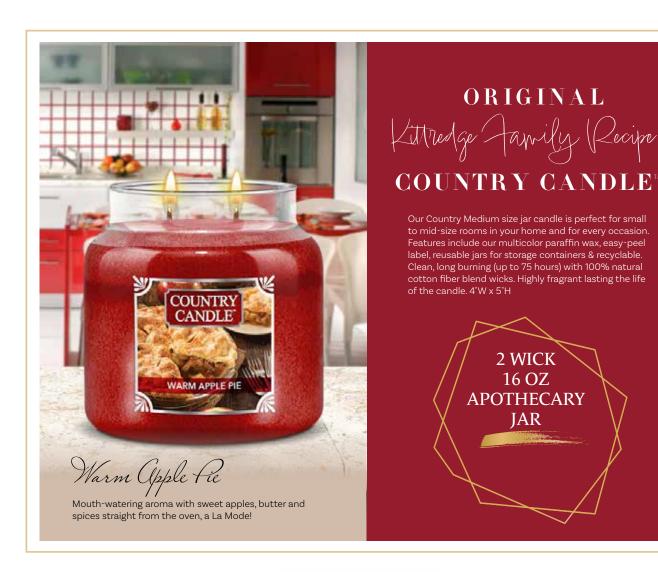

## KRINGLE CANDLE

This candle is perfect for small to mid-sized rooms in your home and for every occasion. Features include 100% soy wax, easy-peel label, reusable jars for storage containers & recyclable. Clean, long burning (up to 75 hours) with 100% natural cotton fiber blend wicks. Highly fragrant lasting the life of the candle. 4"W x 5"H.