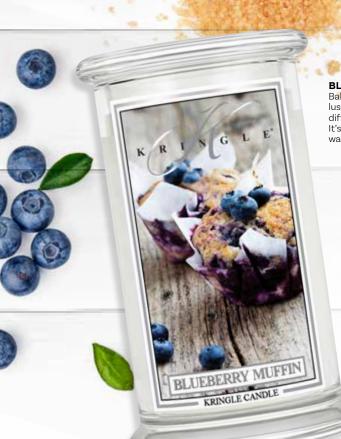

#### **BLUEBERRY MUFFIN**

Baked blueberries yield a luscious, fruity scent totally different from the fresh fruit. It's matched perfectly with a warm cake note.