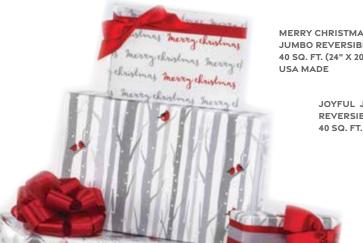

MERRY CHRISTMAS CARDINAL JUMBO REVERSIBLE ROLL WRAP 40 SQ. FT. (24" X 20')

> JOYFUL JUMBO REVERSIBLE ROLL WRAP 40 SQ. FT. (24" X 20")

Balsam & Cedar

Beautiful balsam and earthy cedar combine for a relaxing, fresh woodlands aroma perfect year round.