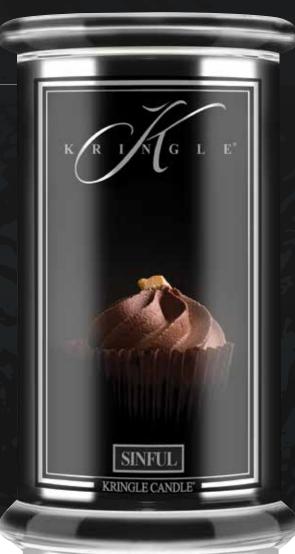

# CANDIE

Sinful

Whipped praline merges with creamy peanut butter and delicious chocolate morsels

Top: Whipped Hazelnut, Praline

Mid: Creamy Peanut Butter, Chocolate Morsels

Base: Vanilla Bean Woods, Sugared Musk