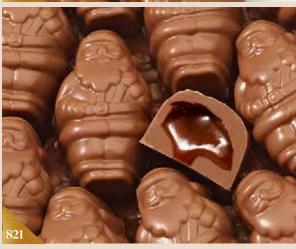

**820 CARAMEL SANTA SMIDGENS®** Classic Santa shape filled with the richest, most buttery caramel and surrounded by pure milk chocolate. 14.5 oz.