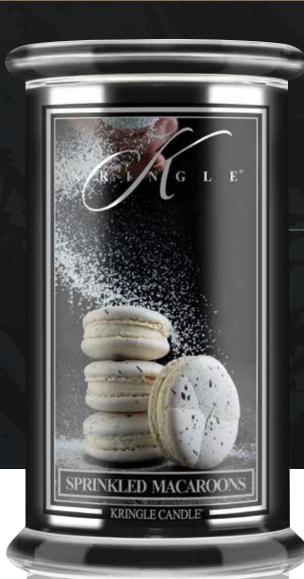

**Top:** Creamy Pumpkin, Coconut Milk **Mid:** Sweet Praline, Nutmeg, Cinnamon

Base: Vanilla Marshmallow

Peppermint Pop

Captures the essence of the holiday season with fresh mint complimented by cool notes of peppermint & subtle floral with evergreen accents enveloped in a sweet embrace of nectar.

**Top:** Fresh Mint & Sweet Spice

Mid: Alpine Violet

Base: Peppermint and Sweet Nectar

2 WICK, 14 OZ 100% SOY LARGE RESERVE JAR

PEPPERMINT POP