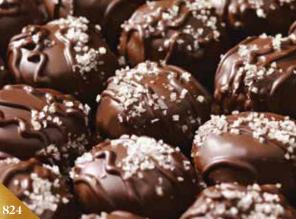

#### **824 DARK CHOCOLATE SEA** SALT CARAMELS

Our Dark Chocolate Sea Salt Caramels are drenched in dark chocolate and filled with our signature, creamy caramel and sprinkled with a hint of sea salt. 13 oz.