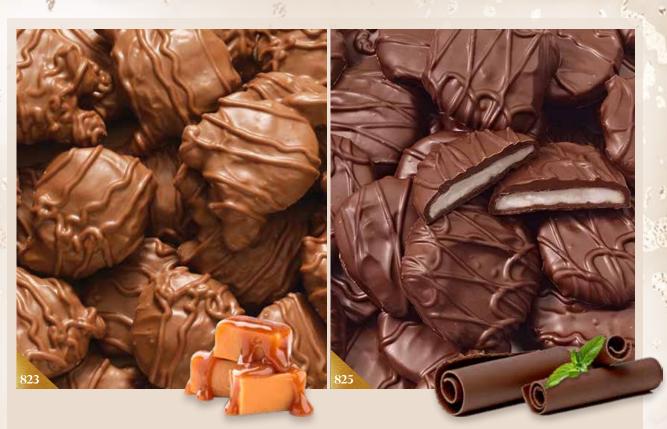

# Gertrude Hawk. C H O C O L A T E S

Premium crafted chocolates

**823 MILK CHOCOLATE CARAMEL CASHEW PATTIES**Our milk chocolate caramel cashew patties combine freshly roasted cashews, chewy signature caramel, and are coated with smooth, creamy milk chocolate for a sweet and crunchy treat. 8 oz.

#### 825 DARK CHOCOLATE PEPPERMINT PATTIES®

Our dark chocolate peppermint patties are filled with a smooth, minty center and coated in our rich, dark chocolate. 7 oz.

**More Chocolates!** 