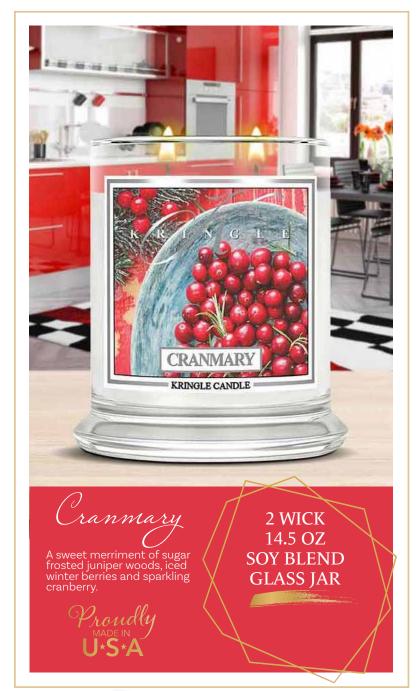

#### TINSEL THYME

Peaceful white birch, aromatic fir needle and icy musk shimmer and sparkle with an adornment of juicy pomegranate and red holly berry.

2 WICK 14.5 OZ SOY BLEND GLASS JAR

#### TINSEL THYME

Peaceful white birch, aromatic fir needle and icy musk shimmer and sparkle with an adornment of juicy pomegranate and red holly berry.