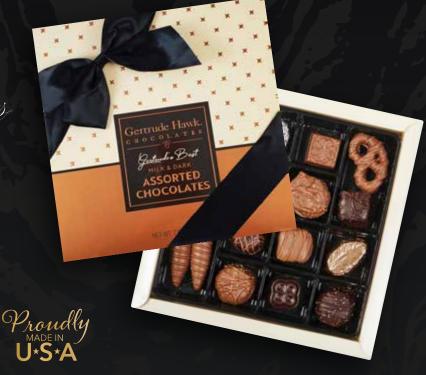

#### 830 • MILK & DARK ASSORTED CHOCOLATES GIFT BOX

Our Milk & Dark Assorted Chocolates gift box holds our best flavor selection! Chocolate covered pretzels, sea salt caramels, Jordan Crackers, creamy and nutty centers, and of course our signature peanut butter fill this elegantly presented gift box. 7 oz.