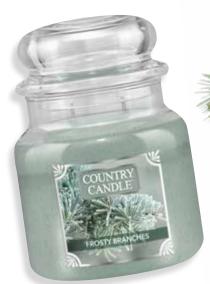

#### FROSTY BRANCHES

Images of a still and frozen orchard will come to mind as you experience the citrus notes of grapefruit and orange mingled with cedarwood and moss.