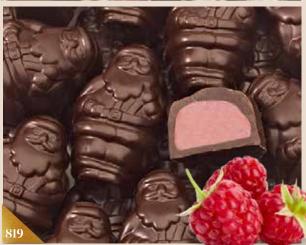

#### 819 RASPBERRY DARK CHOCOLATE SANTA SMIDGENS®

These signature Smidgens have a rich, dark chocolate outside and are filled with our creamy, raspberry center that is molded into our seasonal Santa shape. 14.5 oz.