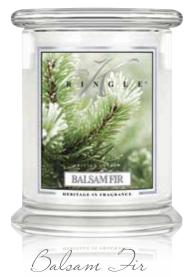

#### BALSAM & CEDAR

Beautiful balsam and earthy cedar combine for a relaxing, fresh woodlands aroma perfect year round.

MERRY CHRISTMAS CARDINAL JUMBO REVERSIBLE ROLL WRAP 40 SQ. FT. (24" X 20')

> JOYFUL JUMBO REVERSIBLE ROLL WRAP 40 SQ. FT. (24" X 20")

Balsam & Cedar

Beautiful balsam and earthy cedar combine for a relaxing, fresh woodlands aroma perfect year round.