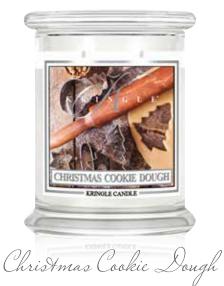

### KRINGLE CANDLE

Savor and enjoy the creamy butter, brown sugar and vanilla blended in sweet harmony to make Christmas Cookie Dough a true holiday favorite.

Balsam is the traditional tree of Christmas, and our goal was a true, botanically-accurate woodland fragrance evoking cold winter air and fresh-cut boughs. We believe we've really hit the mark