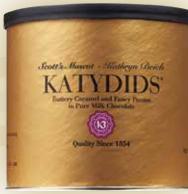

# Katydids

399 Katydids Soft, rich caramel and fancy pecans covered with real milk chocolate. 8 oz can.