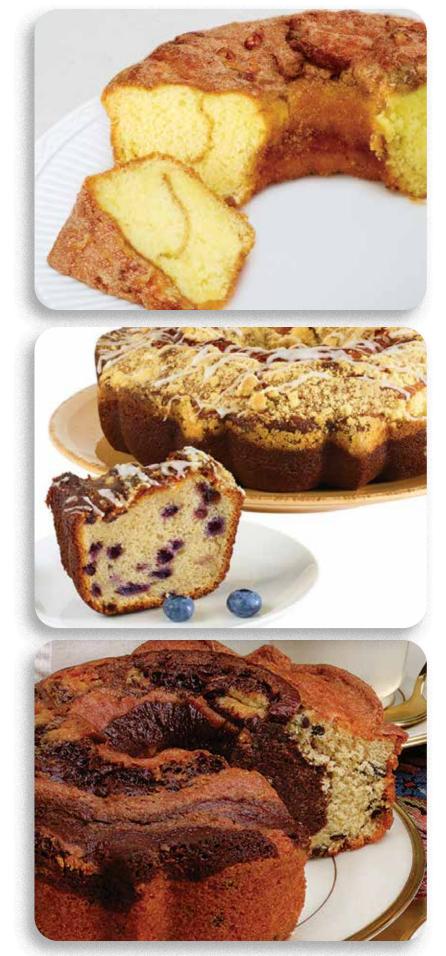

#### 171 Applicious Walnut Apples are blended into the

Apples are blended into the batter to make this delectable cake. A streusel of fresh walnuts and cinnamon on top. 24 oz

### 172 Cinnamon Walnut

We start with our sour cream coffee cake recipe, then we streusel walnuts, cinnamon and sugar, and bake to perfection. If you love old-fashioned, homemade coffee cake like the one your mother made, then you will love ours. 24 oz

#### **174 Blueberry Blizzard** Taking our moist sour cream coffee

Taking our moist sour cream coffee cake, we add a special blend of premium blueberries. The cake is better than ever with a generous topping of gourmet butter streusel and white icing. 24 oz

### 175 Marble Madness

We swirl our chocolate and vanilla cakes together and blend in semisweet morsels. 24 oz

CAKES ARE PEANUT-FREE BUT MAY CONTAIN TRACES OF OTHER TREE NUTS. ALL CAKES ARE KOSHER-CERTIFIED AND HAVE NO TRANS FAT. CAKES SHOULD BE CONSUMED WITHIN 5 DAYS OF RECEIPT OR MAY BE STORED IN THE FREEZER FOR UP TO 6 MONTHS.